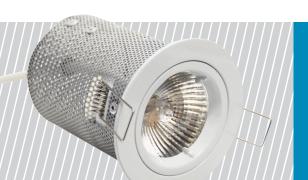

# **EXTRA LOW VOLTAGE DOWNLIGHT WITH MESH COVER**

Metal ventilated mesh downlight cover to minimize insulation clearances.

- Reduces insulation clearance distance\*
- Mesh assists in preventing loose flammable material coming into contact with the lamp.
- 60VA Nelson Cougar electronic transformer included.
- 50W MR16 Aluminium backed lamp included.
- Available in White, Brush Chrome, Fixed and Gimble fixtures.

#### **MATERIALS/FINISH**

Cast alloy painted white High temperature powder coat finish Perforated mesh downlight cover