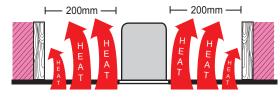

### **CONVENTIONAL DOWNLIGHT**

NOTE: All specifications correct at time of printing. Specifications are subject to change without notice

<sup>\*</sup>Reduces insulation clearance distance to 30mm around cover and 100mm above cover. These products have been tested with a Nelson's aluminium reflector backed lamp (MAEXNCPB) succesfully to AS/NZS60598.2.2:2001 and complies with Wiring RulesAS/NZS3000:2007, Recessed luminaires, clause 4.5.2.3 method (b).