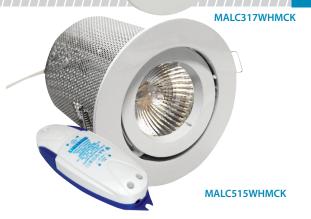

| SPECIFICATION GUIDE |                                                                  |                 |  |
|---------------------|------------------------------------------------------------------|-----------------|--|
| Product             | Product Description                                              | Lamp<br>Wattage |  |
| MALC317WHMCK        | Extra Low Voltage Fixed downlight with mesh cover, White         | 50W             |  |
| MALC515WHMCK        | Extra Low Voltage Gimble downlight with mesh cover, White        | 50W             |  |
| MALC317BCMCK        | Extra Low Voltage Fixed downlight with mesh cover, Brush Chrome  | 50W             |  |
| MALC515BCMCK        | Extra Low Voltage Gimble downlight with mesh cover, Brush Chrome | 50W             |  |