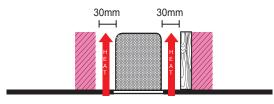

# **EXTRA LOW VOLTAGE DOWNLIGHT WITH MESH COVER**

Metal ventilated mesh downlight cover to minimize insulation clearances.

- Reduces insulation clearance distance\*
- Mesh assists in preventing loose flammable material coming into contact with the lamp.
- 60VA Nelson Cougar electronic transformer included.
- 50W MR16 Aluminium backed lamp included.
- Available in White, Brush Chrome, Fixed and Gimble fixtures.

### **CONVENTIONAL DOWNLIGHT**

NOTE: All specifications correct at time of printing. Specifications are subject to change without notice

<sup>\*</sup>Reduces insulation clearance distance to 30mm around cover and 100mm above cover. These products have been tested with a Nelson's aluminium reflector backed lamp (MAEXNCPB) succesfully to AS/NZS60598.2.2:2001 and complies with Wiring RulesAS/NZS3000:2007, Recessed luminaires, clause 4.5.2.3 method (b).