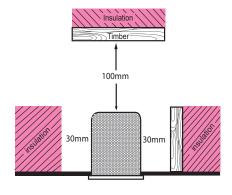

### **CONVENTIONAL DOWNLIGHT**

NOTE: All specifications correct at time of printing. Specifications are subject to change without notice

<sup>\*</sup>Reduces insulation clearance distance to 30mm around cover and 100mm above cover. These products have been tested with a Nelson's aluminium reflector backed lamp (MAEXNCPB) succesfully to AS/NZS60598.2.2:2001 and complies with Wiring RulesAS/NZS3000:2007, Recessed luminaires, clause 4.5.2.3 method (b).